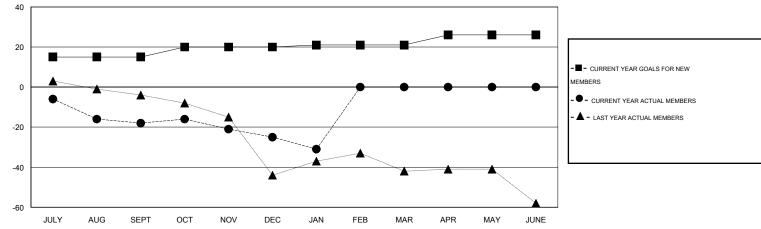

## LOCATION WEST VIRGINIA

GMT CA 1

| Clubs                 |                  |           |                  |                  | Members               |                    |                                     |                    |                  |
|-----------------------|------------------|-----------|------------------|------------------|-----------------------|--------------------|-------------------------------------|--------------------|------------------|
| RESULTS FOR 2014-2015 |                  |           |                  |                  | RESULTS FOR 2014-2015 |                    |                                     |                    |                  |
| QUARTER               | NEW CLUB<br>GOAL | NEW CLUBS | DROPPED<br>CLUBS | NET<br>GAIN/LOSS | QUARTER               | NEW MEMBER<br>GOAL | CHARTER AND<br>NEW MEMBERS<br>ADDED | DROPPED<br>MEMBERS | NET<br>GAIN/LOSS |
| JULY/AUG/SEPT         | 0                | 0         | 0                | 0                | JULY/AUG/SEPT         | 15                 | 9                                   | 27                 | -18              |
| OCT/NOV/DEC           | 0                | 0         | 0                | 0                | OCT/NOV/DEC           | 5                  | 17                                  | 24                 | -7               |
| JAN/FEB/MAR           | 0                | 0         | 0                | 0                | JAN/FEB/MAR           | 1                  | 4                                   | 10                 | -6               |
| APR/MAY/JUNE          | 1                | 0         | 0                | 0                | APR/MAY/JUNE          | 5                  | 0                                   | 0                  | 0                |