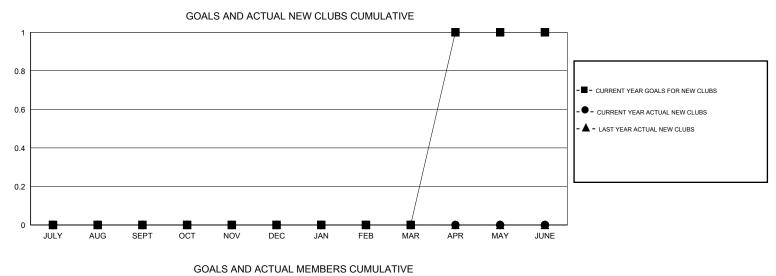

## LOCATION WEST VIRGINIA

GMT CA 1

| Clubs                 |                  |           |                  |                  | Members               |                    |                                     |                    |                  |
|-----------------------|------------------|-----------|------------------|------------------|-----------------------|--------------------|-------------------------------------|--------------------|------------------|
| RESULTS FOR 2014-2015 |                  |           |                  |                  | RESULTS FOR 2014-2015 |                    |                                     |                    |                  |
| QUARTER               | NEW CLUB<br>GOAL | NEW CLUBS | DROPPED<br>CLUBS | NET<br>GAIN/LOSS | QUARTER               | NEW MEMBER<br>GOAL | CHARTER AND<br>NEW MEMBERS<br>ADDED | DROPPED<br>MEMBERS | NET<br>GAIN/LOSS |
| JULY/AUG/SEPT         | 0                | 0         | 0                | 0                | JULY/AUG/SEPT         | 15                 | 9                                   | 27                 | -18              |
| OCT/NOV/DEC           | 0                | 0         | 0                | 0                | OCT/NOV/DEC           | 5                  | 17                                  | 24                 | -7               |
| JAN/FEB/MAR           | 0                | 0         | 0                | 0                | JAN/FEB/MAR           | 1                  | 4                                   | 10                 | -6               |
| APR/MAY/JUNE          | 1                | 0         | 0                | 0                | APR/MAY/JUNE          | 5                  | 0                                   | 0                  | 0                |